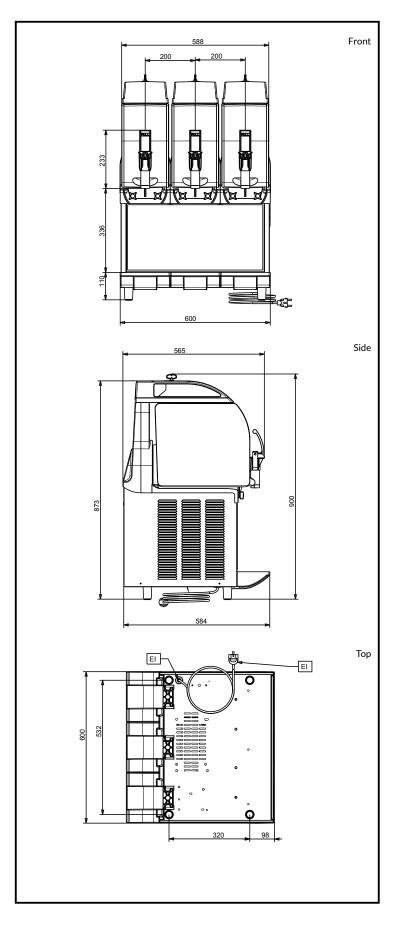

### **Key Information:**

Number of bowls: 3

**Bowl's capacity:** ISO 9001; ISO 14001 lt

Control board:ElectronicDimensions, Width:600 mmDimensions, Depth:580 mmDimensions, Height:870 mmNet weight:81 kgCooling system:AIR