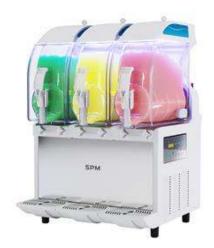

### **General Features**

I-PRO 3 ELECTRONIC UV is a professional slush machine with n. 3 I-Tank insulated bowls, 11 litres each, electronic control and n-UV sanitizing system.

The numerous patents and innovations make this equipment one of the most advanced slush machines in the world.

The I-PRO UV is the first slushie machine that has equipped with a n-UV LED light system which sanitizes the product inside the tank, ensuring the quality and wholesomeness of the dispensed product.

This equipment has the I-Tank insulated tank as standard.

The look is modern and eye-catchy, thanks to the LED-light system that illuminates the product inside the tank

The shape of the bowls allows a natural mixing process to ensure an optimum consistency of the product.

Bowls work independently, and thanks to this is it possible to dispense different product with the one equipment at the same time, like: slushies, milkshakes, cold drinks and/or frozen cocktails.

The n-UV sanitizing system makes this equipment particularly suitable for dairy-based products.

### Construction

- The patented I-Tank insulated bowl reduces the impact of ambient temperature on the product, improving its cooling efficiency and guaranteeing energy and cost savings.
- The electronic keypad allows you to program the slush machine daily or weekly.
- Exclusive n-UV LED system for bowl sanitation that reduces bacterial proliferation, ensuring a wholesome, high quality dispensed product.
- Slushie machine equipped with 3x11-litres insulated tanks